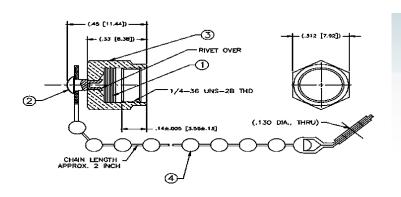

## 905-5173-01 Series

| Part Number    | Description | Cap Color | Tether Loop | Cap Slit | Cap Logo | Med Material |
|----------------|-------------|-----------|-------------|----------|----------|--------------|
| 905-5173-01-MD | Dust Cap    | Black     | None        | Yes      | No       | Yes          |

905-5173-01-MD CAP, DUST, NO TETHER, YES SLIT, NO LOGO, BLACK

## 905-5173-12 Series

| Part Number    | Description | Cap Color | Tether Loop | Cap Slit | Cap Logo | Med Material |
|----------------|-------------|-----------|-------------|----------|----------|--------------|
| 905-5173-12-MD | Dust Cap    | Black     | Yes         | Yes      | No       | No           |

905-5173-12 CAP, DUST, YES TETHER, YES SLIT, NO LOGO, BLACK

Meets QA Standards:

REACH 240 Compliant RoHS Certificate of Compliance