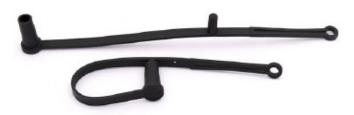

## 905-5173-12 Series

| Part Number    | Description | Cap Color | Tether Loop | Cap Slit | Cap Logo | Med Material |
|----------------|-------------|-----------|-------------|----------|----------|--------------|
| 905-5173-12-MD | Dust Cap    | Black     | Yes         | Yes      | No       | No           |

905-5173-12 CAP, DUST, YES TETHER, YES SLIT, NO LOGO, BLACK

Meets QA Standards:

REACH 240 Compliant RoHS Certificate of Compliance