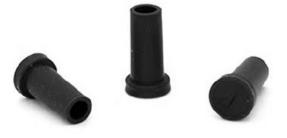

## 905-5173-01 Series

| Part Number    | Description | Cap Color | Tether Loop | Cap Slit | Cap Logo | Med Material |
|----------------|-------------|-----------|-------------|----------|----------|--------------|
| 905-5173-01-MD | Dust Cap    | Black     | None        | Yes      | No       | Yes          |

905-5173-01-MD CAP, DUST, NO TETHER, YES SLIT, NO LOGO, BLACK

# 905-5173-02 Series

| Part Number    | Description | Cap Color | Tether Loop | Cap Slit | Cap Logo | Med Material |
|----------------|-------------|-----------|-------------|----------|----------|--------------|
| 905-5173-02-MD | Dust Cap    | Black     | None        | No       | No       | Yes          |