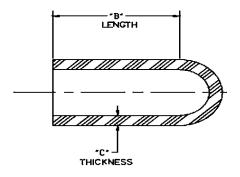

**Amphenol Fiber Optic Products** 

#### **Product Name:**

Amphenol Black T-Style Dust Cap for SMA Connector

## **Manufacturer Part Number:**

905-5173-02



Click here for more details on the Amphenol Black T-Style Dust Cap for SMA Connector



Contact the professionals at Fiber Optic Center for a quote or to get more details.



**Amphenol Fiber Optic Products** 

## **Product Name:**

Amphenol Black T-Style Dust Cap for SMA Connector

# **Manufacturer Part Number:**

905-5173-02

















Contact the professionals at Fiber Optic Center for a quote or to get more details.



**Amphenol Fiber Optic Products** 

#### **Product Name:**

Amphenol Black T-Style Dust Cap for SMA Connector

# **Manufacturer Part Number:**

905-5173-02



Click here for more details on the Amphenol Black T-Style Dust Cap for SMA Connector

# **SMA Dust Cap**

## 905-5173-01 Series

| Part Number    | Description | Cap Color | Tether Loop | Cap Slit | Cap Logo | Med Material |
|----------------|-------------|-----------|-------------|----------|----------|--------------|
| 905-5173-01-MD | Dust Cap    | Black     | None        | Yes      | No       | Yes          |



905-5173-01-MD CAP, DUST, NO TETHER, YES SLIT, NO LOGO, BLACK

# 905-5173-02 Series

| Part Number    | Description | Cap Color |