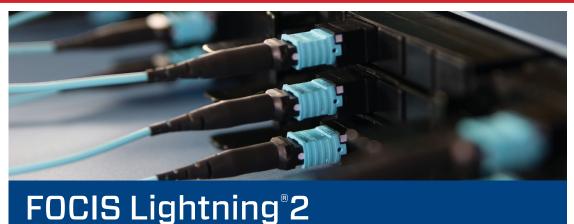

## Ultrafast MPO/MTP<sup>®</sup> Inspection Made Simple

FOCIS Lightning2 focuses, captures, analyzes all fibers in the MPO/MPT end-face with a click of a button!

FOCIS Lightning2 is a compact, self-contained inspection probe that captures and displays the entire MPO end-face image in less than two seconds. One button provides autofocusing, centering, and pass/fail analysis at the connector and individual fiber level. It can complete a 24-fiber MPO inspection task in less than 15 seconds. Results can be easily shared via USB and Bluetooth<sup>®</sup>.