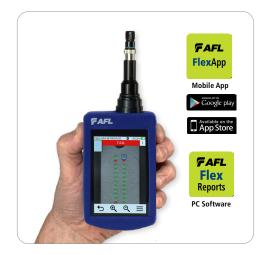

FOCIS Lightning2 fits in the palm of your hand and easily inspects hard-to-reach MPO datacenter connection panels. Its large 3.4" color LCD touchscreen easily allows viewing of MPO and single fiber ferrules. The high-resolution display and improved zoom capability will enable quick, advanced fiber analysis and inspection.

Test results can be shared using the FlexReporter software suite. Designed for speed and simplicity, FlexReporter enables you to generate clear and easy-to-read reports quickly and easily.

Put the speed and power of fiber inspection in your hands with the FOCIS Lighting2. Contact your AFL representative to schedule a demo or get more information.