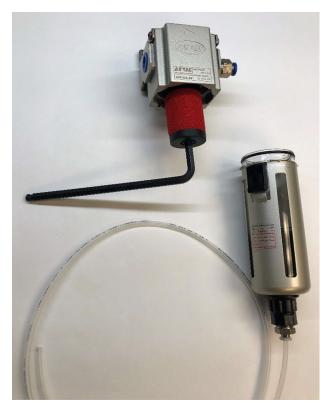

Replace the Filter Element biannually or sooner, depending on your air quality. To replace the Filter Element, shut off or disconnect the air supply. Slide the black latch on the Filter Bowl down and rotate 45° in either direction. Pull down to remove the Bowl. Use a 6mm hex wrench to loosen and remove the Filter Element.

Replacement Filter Elements are Domaille Part# **PM22399**. Install the new Filter Element and lightly tighten with the wrench. Reinstall the Filter Bowl at 45° and turn to engage the latch. Reconnect the air supply.