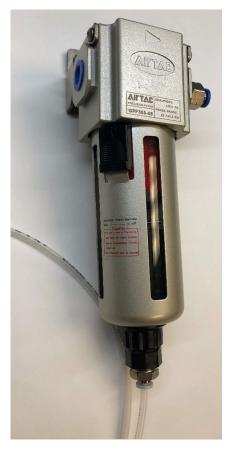

## PM25111, AIRLINE FILTER ASSEMBLY

Remove the Airline Filter from the package and install the Ø5/32''Tubing into the Drain Port.

Remove the plastic plug from the 1/4" NPT Inlet & install your desired fitting to connect to your air supply.