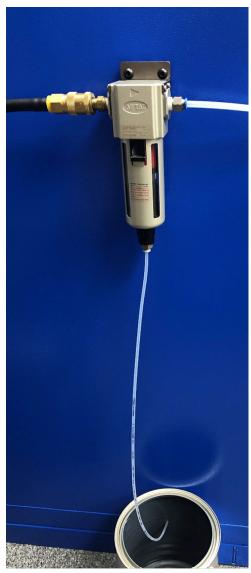

The Outlet has a Ø1/4" Push to Connect Fitting to connect to your Domaille Engineering equipment.

Fasten the Mounting Bracket to the wall or bench so that the Airline Filter is vertical.

Run the Drain Tubing down into a catch basin. The Airline Filter will automatically drain while in use.