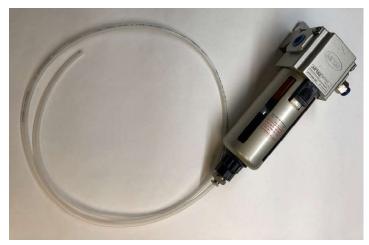

## PM25111, AIRLINE FILTER ASSEMBLY

Remove the Airline Filter from the package and install the Ø5/32''Tubing into the Drain Port.

Remove the plastic plug from the 1/4" NPT Inlet & install your desired fitting to connect to your air supply.